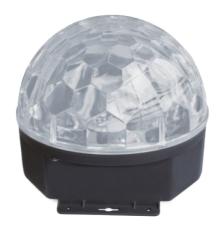

#### 1. Technical Specifications

Power Input: AC100-240V 50HZ/60HZ, 0.5A

Power Adapter: Model: AK15G-0950150S, DC9.5V, 1500mA

Power Consumption: 30W

Light source: 6\*3W RGBWYP LED