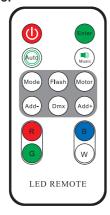

# 3. Remote Conrol

Power ON/ OFF

For changing mode between sound-activated mode and gradual mode

LED light rotating position clockwise, counter-clockwise,fixed

Reduce the DMX512 Value(not activated)

Red and pink LED strobe

Green and orange LED strobe

Motor

Blue and white LED strobe

Add the DMX512 Value

Memory the mode you prefer,

it will operate the mode when you start again automatically.

Music control

Rotating speed fast,

normal, slow 3 levels

(not activated)

RGB and white LED strobe

Flash

DMX mode(not activated)