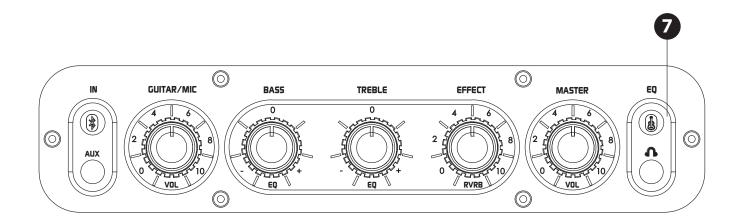

## **DEVICE LAYOUT**

- 1. Bluetooth pair button
- 2. Guitar/Mic input volume control
- 3. EQ Bass control
- 4. EQ Treble control
- 5. Reverb effect control
- 6. Master volume control
- 7. EQ Guitar/Mic input control switch
- 8. Auxiliary 3.5mm input
- 9. Headphone jack 3.5mm output

### **EQUALIZER CONTROLS**

- 1. To Change EQ control effect, press the EQ button
- 2. Button in the DOWN position is for Guitar input only. (Other inputs are not effected)
- 3. Button in the UP position controls both inputs simultaneously