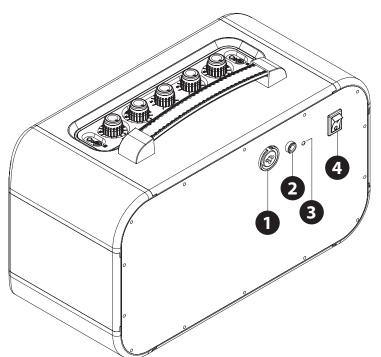

### **INPUTS**

- 1. XLR/AUX input for acoustic guitar or microphone (Push button for release)
- 2. DC power input
- 3. Power indicator light
- 4. Power ON/Off switch