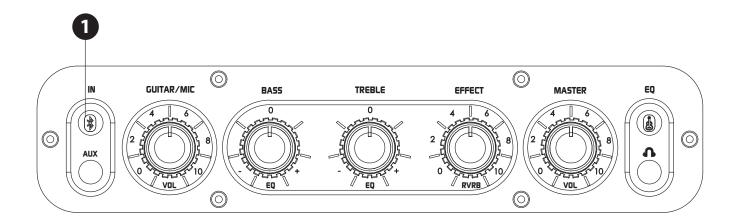

## **DEVICE LAYOUT**

- 1. Bluetooth pair button
- 2. Guitar/Mic input volume control
- 3. EQ Bass control
- 4. EQ Treble control
- 5. Reverb effect control
- 6. Master volume control
- 7. EQ Guitar/Mic input control switch
- 8. Auxiliary 3.5mm input
- 9. Headphone jack 3.5mm output

### **EQUALIZER CONTROLS**

- 1. To Change EQ control effect, press the EQ button
- 2. Button in the DOWN position is for Guitar input only. (Other inputs are not effected)
- 3. Button in the UP position controls both inputs simultaneously