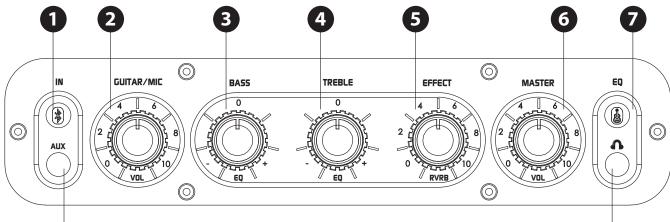

## **DEVICE LAYOUT**

- 1. Bluetooth pair button
- 2. Guitar/Mic input volume control
- 3. EQ Bass control
- 4. EQ Treble control
- 5. Reverb effect control
- 6. Master volume control
- 7. EQ Guitar/Mic input control switch
- 8. Auxiliary 3.5mm input
- 9. Headphone jack 3.5mm output