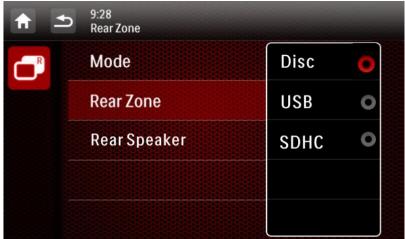

## Improvement highlight (USB & SDHC accessible in rear zone)

Dual zone feature is now possible for all digital media sources including Disc, USB and SDHC.

Improvement highlight (DVD control menu available in front zone)