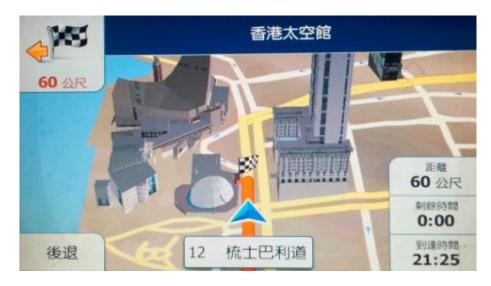

#### **Navigation**

Navigation system: Built-in

· Antenna: Included

· Compatible map solution: NNG iGO Primo

## Improvement highlight (European NNG iGO Navigation solution supported)

Navngo iGO navigation solution is now supported and world class navigation software solution can be experienced on Philips car AV unit.