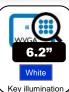

#### Picture/Display

Display screen type: LCD TFTDiagonal screen size: 6.2"

Resolution: 800(W) x 480(H) x 3(RGB)

Aspect ratio: Widescreen
Brightness: 300 cd/m²
Key illumination: White