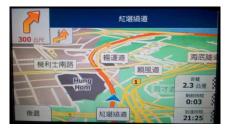

#### **Navigation**

Navigation system: Built-in

· Antenna: Included

· Compatible map solution: NNG iGO Primo

## Improvement highlight (European NNG iGO Navigation solution supported)

Navngo iGO navigation solution is now supported and world class navigation software solution can be experienced on Philips car AV unit.