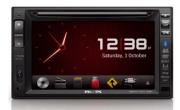

### Infotainment system

CED2000/98

Confidential 2

Philips CarStudio

**Car Infotainment system** 

6.2" WVGA screen, Bluetooth, DVD

CED2000/98

#### Design that blends into your car

- 6.2" high resolution(WVGA) display with touch panel for perfect viewing
- · Rear-view camera mode for backing up safely

#### Picture/Display

Display screen type: LCD TFTDiagonal screen size: 6.2"

Resolution: 800(W) x 480(H) x 3(RGB)

Aspect ratio: Widescreen
Brightness: 300 cd/m²
Key illumination: White