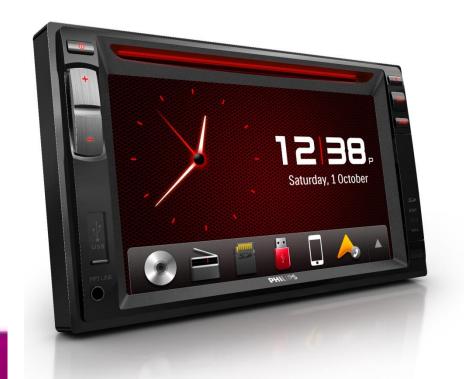

### Infotainment system

CED2000/98

Confidential 2

Philips CarStudio

**Car Infotainment system** 

6.2" WVGA screen, Bluetooth, DVD

CED2000/98

#### Design that blends into your car

- 6.2" high resolution(WVGA) display with touch panel for perfect viewing
- · Rear-view camera mode for backing up safely

#### Easy to use, Easy to access content

- Play DVD, DVD+/-R, DVD+/-RW, (S)VCD, DivX® and MPEG4 movies
- Play & charge your iPhone / iPod via the front USB port
- USB Direct & SDHC card slots for music, video and photo playback
- Built-in Bluetooth® receiver for call and music streaming
- · Audio out for amplifier addition
- · AV-IN for portable video and music playback