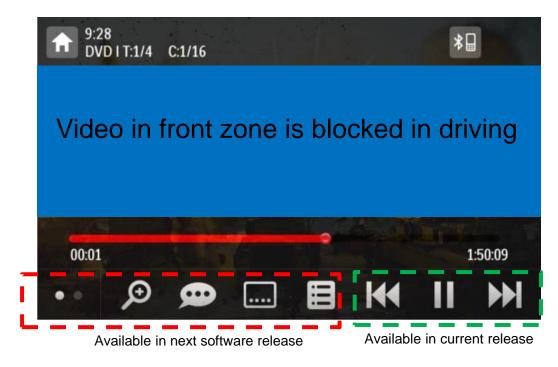

## Improvement highlight (USB & SDHC accessible in rear zone)

Dual zone feature is now possible for all digital media sources including Disc, USB and SDHC.

Improvement highlight (DVD control menu available in front zone)

DVD control menu available in front zone even though video is blocked in driving. This allows driver to control the playback options for rear zone passengers.