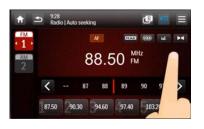

## Improvement highlight (Enhanced radio user interface)

Enhanced Radio user interface provides both digital and analog display of radio channel. Radio frequency selection is now made easy with the gesture control via swiping the screen or the dedicated slide bar.