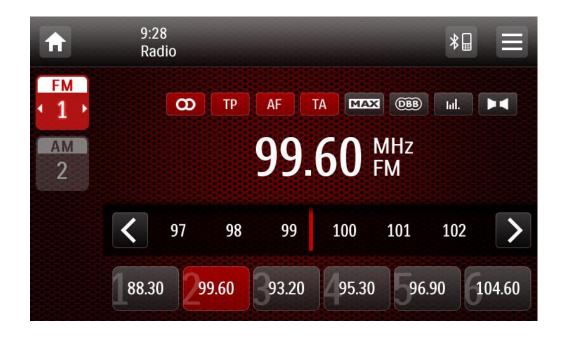

## Improvement highlight (Enhanced radio user interface)

Enhanced Radio user interface provides both digital and analog display of radio channel. Radio frequency selection is now made easy with the gesture control via swiping the screen or the dedicated slide bar.