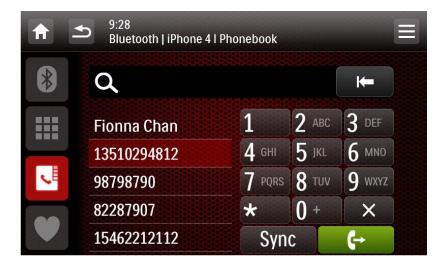

## Improvement highlight (Alphabetic search available in phonebook)

Bluetooth can support synchronization of up to 4000 phonebook records. It is then kept in the non volatile memory of the system and searchable with the advanced alphabetic engine equipped.