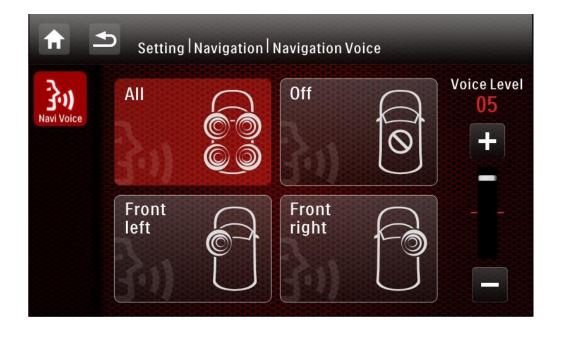

## Improvement highlight (Navigation voice output channel selectable)

Navigation voice can be selected to output to all speakers or front left or right speaker for providing an uninterrupted entertainment environment in rear seats. Voice level control is also provided.