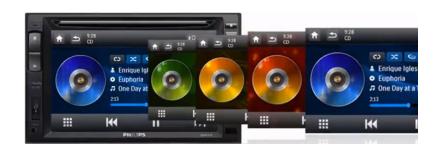

## Improvement highlight (More selection for Wallpaper, Visualizer and skin)

Full sets of wallpaper, visualizer and skin are available for consumer to choose from for matching her personal lifestyle and car interior design.