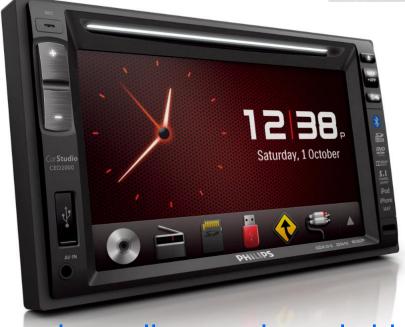

### Infotainment system

CED2000/98

Confidential 2

Philips CarStudio

**Car Infotainment system** 

6.2" WVGA screen, Bluetooth, DVD

CED2000/98

#### Design that blends into your car

- 6.2" high resolution(WVGA) display with touch panel for perfect viewing
- · Rear-view camera mode for backing up safely

#### Easy to use, Easy to access content

- Play DVD, DVD+/-R, DVD+/-RW, (S)VCD, DivX® and MPEG4 movies
- Play & charge your iPhone / iPod via the front USB port
- USB Direct & SDHC card slots for music, video and photo playback
- Built-in Bluetooth® receiver for call and music streaming
- · Audio out for amplifier addition
- · AV-IN for portable video and music playback

#### Picture/Display

Display screen type: LCD TFTDiagonal screen size: 6.2"

Resolution: 800(W) x 480(H) x 3(RGB)

Aspect ratio: Widescreen
Brightness: 300 cd/m²
Key illumination: White