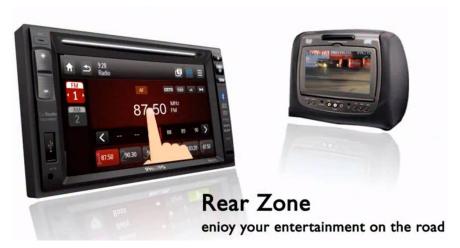

## Improvement highlight (USB & SDHC accessible in rear zone)

Dual zone feature is now possible for all digital media sources including Disc, USB and SDHC.

Improvement highlight (DVD control menu available in front zone)