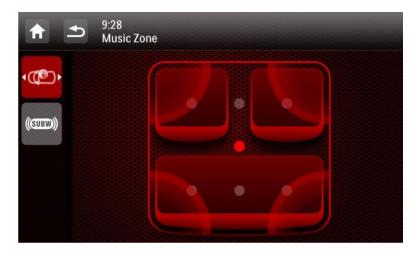

## Improvement highlight (Visualized Music Zone control)

Visualized music zone user interface provides more vivid spatial sonic focus control.