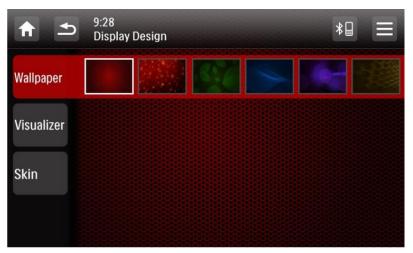

## Improvement highlight (More selection for Wallpaper, Visualizer and skin)

Full sets of wallpaper, visualizer and skin are available for consumer to choose from for matching her personal lifestyle and car interior design.