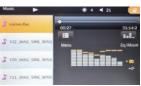

#### Music

Support MP3,WMA,OGG,FLAC,APE,AAC,ATRA,DTS etc format music. In this menu, music in MUSIC folder will sort into categories automatically, double click the music which you want to play for the interface to start playing.