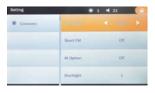

#### ID Multimedia Player

Some main features and additional functions can be set in this menu. Language: Support multi-languages, choose the language according to your demand.

**Send FM:** Eight FM channels. Set car radio Channel to match FM channel so it can receive audio from device.

Audio IR out: with A/B dual channels, infrared headset to receive audio, when IR in use, the speaker will be mute.

Backlight: To adjust brightness of screen.

**Backlight off:** To adjust the backlight off mode, users can choose how long before the screen to shuts off automatically.

**Product Info:** Overview the information of this unit **Factory default settings:** Restore factory settings

Adjust: Adjust the touch screen.

-1-

-2-

-3

1

\_