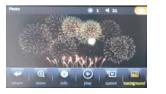

## **Picture**

In Photo menu, pictures in PHOTO folder will sort into Categories automatically, double click the picture will enter the interface for viewing.

The system allows users to set their own background. When you select the picture you like, you can tap the screen, then choose option "background" to change.