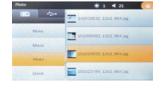

## **Picture**

In Photo menu, pictures in PHOTO folder will sort into Categories automatically, double click the picture will enter the interface for viewing.

The system allows users to set their own background. When you select the picture you like, you can tap the screen, then choose option "background" to change.