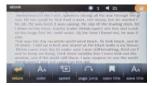

The system has video playback memory function. When playing a video file a tag will appear on the screen, meaning system has recorded this video. When play again, system will continue to play the unfinished video.

**\*** 1 **◄** 21 **6** 

The system allows users to control the order of play via scrolling.

Users can tap the top of the playing interface, and then slide to control.