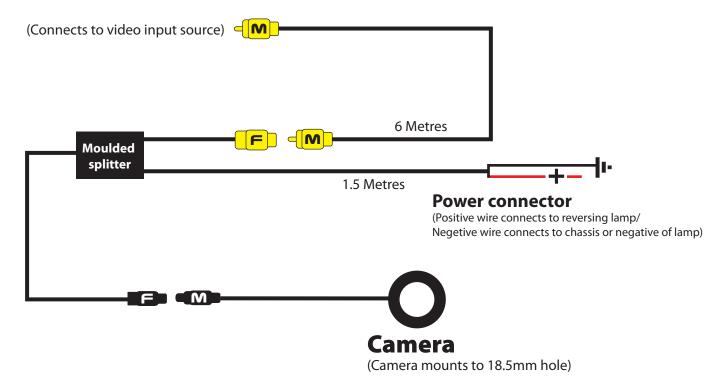

## **G35C** wiring diagram

## **Specifications**

Flush mount rear-view Camera
Aluminium case & waterproof for outdoor use
Lens Angle 170 degree horizontal & 90 degree vertical
Ultra bright night vision
Includes 1.5M Power Wire and 6M RCA Lead
18.5mm Drill bit for installation included.
20mm mounting depth
Colour system: NTSC

Supply Power: DC12V +/- 10%