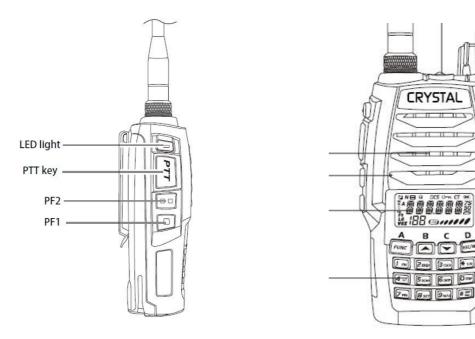

## HOW TO RESET TO FACTORY SETTINGS

Have the DBH50R in the OFF position.

Press the PF1 button and keep it pressed and turn the power ON, after 3-4 seconds release the PF1 button.

A word will appear on the screen that says TOT this means you are in the background menu.

Press the arrow up or down key under the letter B/C. Press until you get to the word that says RESET on page 16 on the screen.

Press FUNC button key under the letter that says A on your key pad, the word will appear OFF on the screen, then press the arrow up or the arrow down button until the word FACT appears on the screen.

Press button ENT on the very bottom right side of the key pad, this will rest to factory settings.

## **ON/OFF FM RADIO**

When unit is ON press FUNC key, a F icon will appear on the top left corner of the screen then press 1FM button use the up or down arrow to scan for a radio station. To switch back to CB mode repeat above operation. If you have problems with switching back to CB mode turn OFF and ON the unit and repeat steps above.