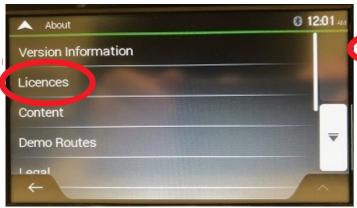

- 2. Tap on the "Scroll Right" button on the right of the screen

3. Tap on the "About" button near the left of the screen

4. Tap on the "Licences" tab

5. Check that the model number on the Licence matches the model of the unit