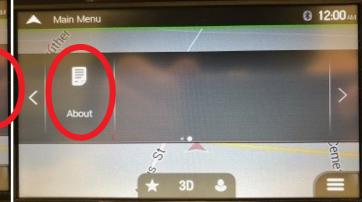

- 2. Tap on the "Scroll Right" button on the right of the screen

3. Tap on the "About" button near the left of the screen

4. Tap on the "Licences" tab

5. Check that the model number on the Licence matches the model of the unit