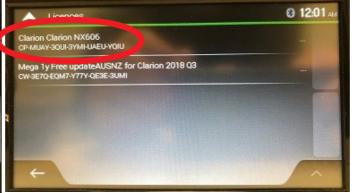

- 2. Tap on the "Scroll Right" button on the right of the screen

3. Tap on the "About" button near the left of the screen

4. Tap on the "Licences" tab

5. Check that the model number on the Licence matches the model of the unit

If the model number on the Licence matches the model number of the Unit, then the SD is not the fault cause. The unit will need to be assessed for repair at TDJ