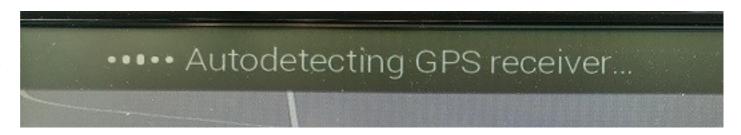

On the Navigation Map there may be an "Autodetecting..." error message. Either the map SD card is incorrect or the unit needs to be repaired. Check the SD card version first.

1. Tap on the "Menu" button on the bottom right of the screen