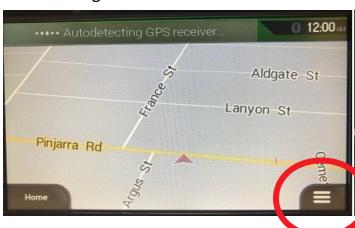

- 2. Tap on the "Scroll Right" button on the right of the screen

3. Tap on the "About" button near the left of the screen

4. Tap on the "Licences" tab

5. Check that the model number on the Licence matches the model of the unit