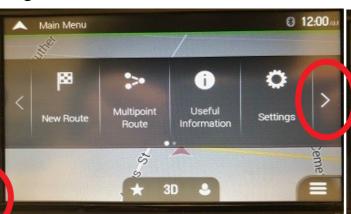

- 2. Tap on the "Scroll Right" button on the right of the screen

3. Tap on the "About" button near the left of the screen

4. Tap on the "Licences" tab

5. Check that the model number on the Licence matches the model of the unit