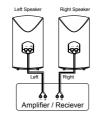

Connect the opposite end of the speaker wire to your amplifier making sure that the polarity corresponds.("+" to "+" or Red to Red, and "-" to "-" or Black to Black ). see diagram below:

## **Speaker Connections**