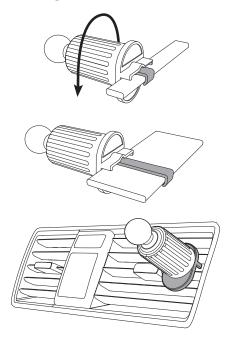

## Attaching the hook mount to a vent

- 1. Unfasten the hook clip sufficiently by rotating the fixing plate.
- 2. Insert the hook clip to the center of the vents
- Rotate the adjustable collar so that the fixing plate tightens against the hook to avoid the presence of any gap between fixing plate and vent.
- Check if vent clip is fixed firmly and correctly.

The Vent Mount is designed to be used only with FLAT air vent blades.

## Attaching the hook mount to a vent