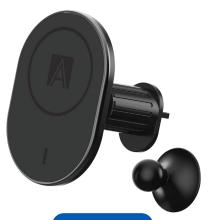

## **APMS**MG1

# DASH & VENT MOUNT MAGNETIC HOLDER

manual



aerpro.com

#### **Product Information**



## Attaching the mount to the holder

- 1. Place the adjustable collar over the ball of the mount
- 2. Press the ball of the mount into the back of the magnetic head
- 3. Move the magnetic head to the desired position and tighten the adjustable collar.

# Attaching the adhesive mount to a flat surface

- 1. Clean any oil, debris, or dust on the area where 3M base is to be placed. If possible use an alcohol wipe to help with adhesion.
- 2. Peel off the protection sheet from the 3M base and stick to chosen area by strongly pressing the base for an extended period of time
- 3. The strength of the 3M tape will perform perfectly after 4-5 hours of installation.
- 4. Do not use the magnetic holder for the above period of time or the mount may become