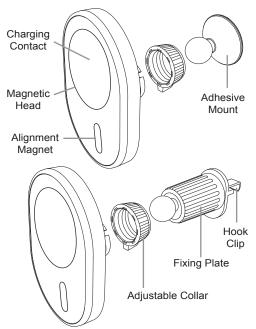

#### **Product Information**

## Attaching the mount to the holder

- 1. Place the adjustable collar over the ball of the mount
- 2. Press the ball of the mount into the back of the magnetic head
- 3. Move the magnetic head to the desired position and tighten the adjustable collar.

# Attaching the adhesive mount to a flat surface

- 1. Clean any oil, debris, or dust on the area where 3M base is to be placed. If possible use an alcohol wipe to help with adhesion.
- 2. Peel off the protection sheet from the 3M base and stick to chosen area by strongly pressing the base for an extended period of time
- 3. The strength of the 3M tape will perform perfectly after 4-5 hours of installation.
- 4. Do not use the magnetic holder for the above period of time or the mount may become unstuck

## Attaching the hook mount to a vent

- 1. Unfasten the hook clip sufficiently by rotating the fixing plate.
- 2. Insert the hook clip to the center of the vents
- Rotate the adjustable collar so that the fixing plate tightens against the hook to avoid the presence of any gap between fixing plate and vent.
- Check if vent clip is fixed firmly and correctly.