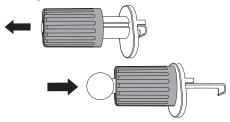

## Attaching the mount to the holder

- 1. Place the adjustable collar over the ball of the mount
- 2. Press the ball of the mount into the back of the magnetic head
- 3. Move the magnetic head to the desired position and tighten the adjustable collar.