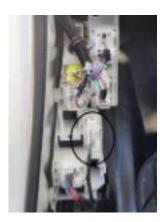

## **APVTY15** INSTALLATION MANUAL

The APVTY15 harness is designed to be used in conjunction with our APVTY15C reverse camera kit or with the APVTY14 camera adapter and an NTSC camera.

Connector located behind front left (passenger) kick trim

No need to dissasemble the vehicles dash.

Disconnect the original 26 pin connector harness.

Replace the exisitng 26 pin connector with the APVTY15 connector.

Reconnect the original 26 pin connector to the APVTY15 patch wire connector