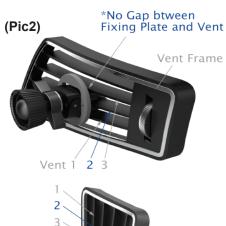

### Vent Clip Installation (Pic2)

- 1. Unfasten clip sufficiently by rotating the clip lever.
- 2. Insert clip to the center of the 3 vents, vent 2 as shown on **(Pic2)** and attach fixing plate to vent 1 & 3 as shown on **(Pic2)** to avoid shaking while driving.
- 3. If this way of fixing the clip is not possible, attach fixing plate to the vent frame and insert clip to a suitable vent.
- 4. Fasten lever whilst pushing clip deeper so as to avoid the presence of any gap between fixing plate and vent.
- 5. Check if vent clip is fixed firmly and correctly.
- 6. If the fixing plate is not required, unfasten clip lever and remove fixing plate.