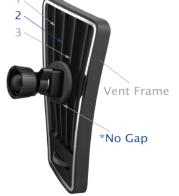

### Vent Clip Installation (Pic2)

- 1. Unfasten clip sufficiently by rotating the clip lever.
- 2. Insert clip to the center of the 3 vents, vent 2 as shown on **(Pic2)** and attach fixing plate to vent 1 & 3 as shown on **(Pic2)** to avoid shaking while driving.
- 3. If this way of fixing the clip is not possible, attach fixing plate to the vent frame and insert clip to a suitable vent.
- 4. Fasten lever whilst pushing clip deeper so as to avoid the presence of any gap between fixing plate and vent.
- 5. Check if vent clip is fixed firmly and correctly.
- 6. If the fixing plate is not required, unfasten clip lever and remove fixing plate.