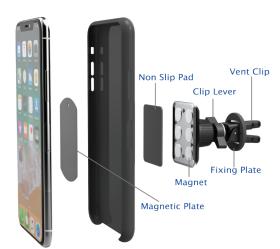

## How to Use Magnetic Holder (Pic1)

- 1. Put the magnetic plate into the phone case and check the strength of the magnet before attaching the 3M tape. (Pic1)
- 2. Peel off the protection sheet from the 3M double sided tape and stick the plate to the phone case.

# Caution

If the phone case is too thick, the magnetic plate can alternatively be placed on outside of the case with the provided 3M tape.

When removing your device from the magnetic holder, twist and slide, rather than pulling off directly. This will help with retaining the grip of the vent clip due to the extreme strength of the magnets.