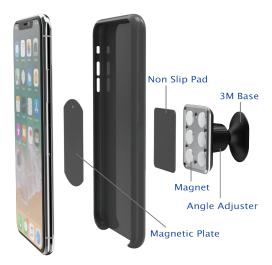

## How to Use Magnetic Holder (Pic1)

1. Put the magnetic plate into the phone case and check the strength of the magnet before attaching the 3M tape. (**Pic1**)

2. Peel off the protection sheet from the 3M double sided tape and stick the plate to the phone case.

## Caution

If the phone case is too thick, the magnetic plate can alternatively be placed on outside of the case with the provided 3M tape.

When removing your device from the magnetic holder, twist and slide, rather than pulling off directly. This will help with retaining adhesion of the base due to the extreme strength of the magnets.