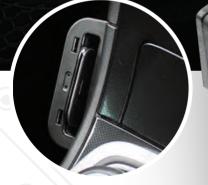

#### Features

- 10 Watt fast charge
- Qi certified
- LED charging status indicator
- Mounts in the vehicle's glovebox or on console with bracket
- 2 x 5V USB charging ports MAX 3.0A (1.5 x 2A) for charging other devices
- Over voltage and temperature protection
- Secure spring loaded phone hold mechanism
- Pocket Dimensions: 128mm x 115mm x 43mm
- Maximum Smartphone/Case Dimensions: 84mm (W) x 11mm (D)

customerservice@tdj.com.au orders@tdj.com.au

2 x 5V USB charging ports