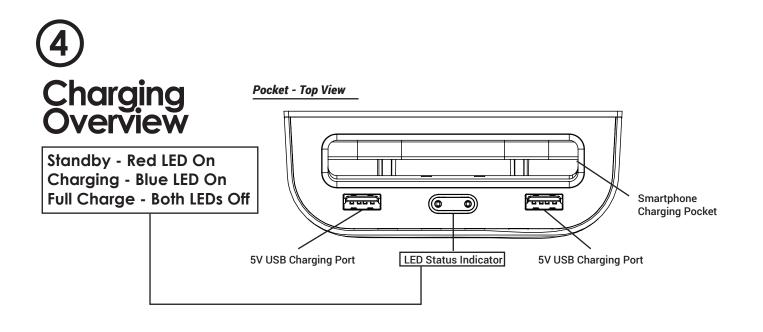

## Quick Start Guide Universal Wireless Charging Pocket APQUV3

Note: Place smartphone in pocket with screen facing away from LED Status Indicator to charge.