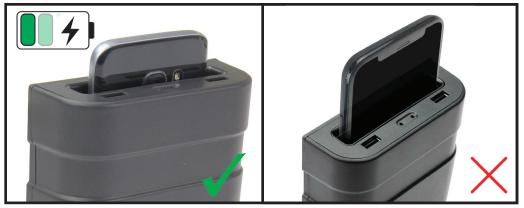

## Quick Start Guide Universal Wireless Charging Pocket APQUV3

Note: Place smartphone in pocket with screen facing away from LED Status Indicator to charge.