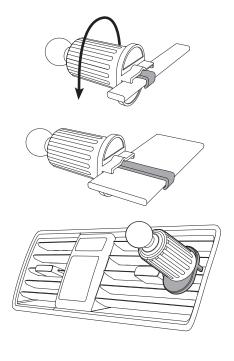

#### Attaching the hook mount to a vent

- 1. Unfasten the hook clip sufficiently by rotating the fixing plate.
- 2. Insert the hook clip to the center of the vents
- 3. Rotate the adjustable collar so that the fixing plate tightens against the hook to avoid the presence of any gap between fixing plate and vent
- Check if vent clip is fixed firmly and correctly.

The Vent Mount is designed to be used only with FLAT air vent blades.

#### Attaching the hook mount to a vent