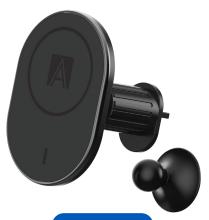

### **APMS**MG1

# DASH & VENT MOUNT MAGNETIC HOLDER

manual



aerpro.com

#### **Device Compatibility**

This product is designed for use with MagSafe Compatible iPhones and cases.

On supported models, MagSafe charging magnetic holders snap to the back of an iPhone or its MagSafe case or sleeve.

The magnets ensure proper alignment for fast wireless charging.

Compatible devices include iPhone 12 and onwards.



#### **Product Information**



#### Attaching the mount to the holder

- Place the adjustable collar over the ball of the mount
- 2. Press the ball of the mount into the back of the magnetic head
- 3. Move the magnetic head to the desired position and tighten the adjustable collar.

# Attaching the adhesive mount to a flat surface

- 1. Clean any oil, debris, or dust on the area where 3M base is to be placed. If possible use an alcohol wi