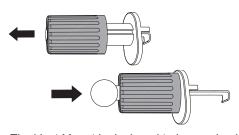

#### Attaching the mount to the holder

- Place the adjustable collar over the ball of the mount
- 2. Press the ball of the mount into the back of the magnetic head
- 3. Move the magnetic head to the desired position and tighten the adjustable collar.