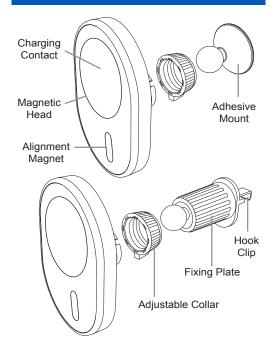

#### Attaching the mount to the holder

- Place the adjustable collar over the ball of the mount
- 2. Press the ball of the mount into the back of the magnetic head
- 3. Move the magnetic head to the desired position and tighten the adjustable collar.

# Attaching the adhesive mount to a flat surface

- 1. Clean any oil, debris, or dust on the area where 3M base is to be placed. If possible use an alcohol wipe to help with adhesion.
- 2. Peel off the protection sheet from the 3M base and stick to chosen area by strongly pressing the base for an extended period of time
- 3. The strength of the 3M tape will perform perfectly after 4-5 hours of installation.
- 4. Do not use the magnetic holder for the above period of time or the mount may become unstuck

#### Attaching the hook mount to a vent

- 1. Unfasten the hook clip sufficiently by rotating the fixing plate.
- 2. Insert the hook clip to the center of the vents
- 3. Rotate the adjustable collar so that the fixing plate tightens against the hook to avoid the presence of any gap between fixing plate and vent
- Check if vent clip is fixed firmly and correctly.

#### **Inclusions**

Magnetic head Vent mount Adhesive mount