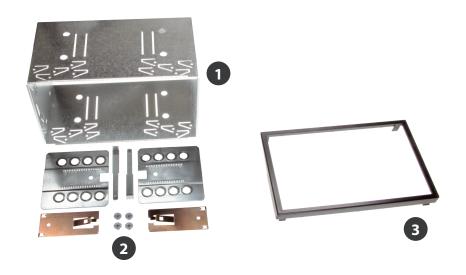

## Double DIN Navigation

**Double DIN Kit contents** 

• (1) Metal Frame • (2) Installation Kit • (3) Trim Frame

All installation work must be performed by a qualified professional installer only. The manufacturer / dealer is not liable for any kind of incidential or indirect damages.