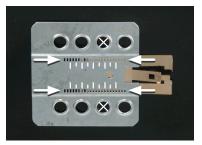

## **Installation Manual Double DIN Kit**

(sample photo)

Mount the metal brackets to the double DIN head unit.

1. Prepare the Double DIN head unit.

(sample photo)

The position of the copper coloured holder can be adjusted to your needs for perfect fit. (see sample)