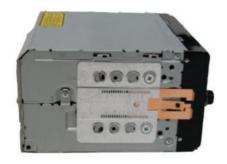

## **Installation Manual Double DIN Kit**

(sample photo)

Mount the metal brackets to the double DIN head unit.

1. Prepare the Double DIN head unit.

(sample photo)

The position of the copper coloured holder can be adjusted to your needs for perfect fit. (see sample)