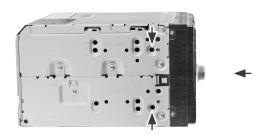

## **Installation Manual Double DIN Kit**

(sample photo)

Mount the metal brackets to the double DIN head unit.

1. Prepare the Double DIN head unit.

(sample photo)

The position of the copper coloured holder can be adjusted to your needs for perfect fit. (see sample)